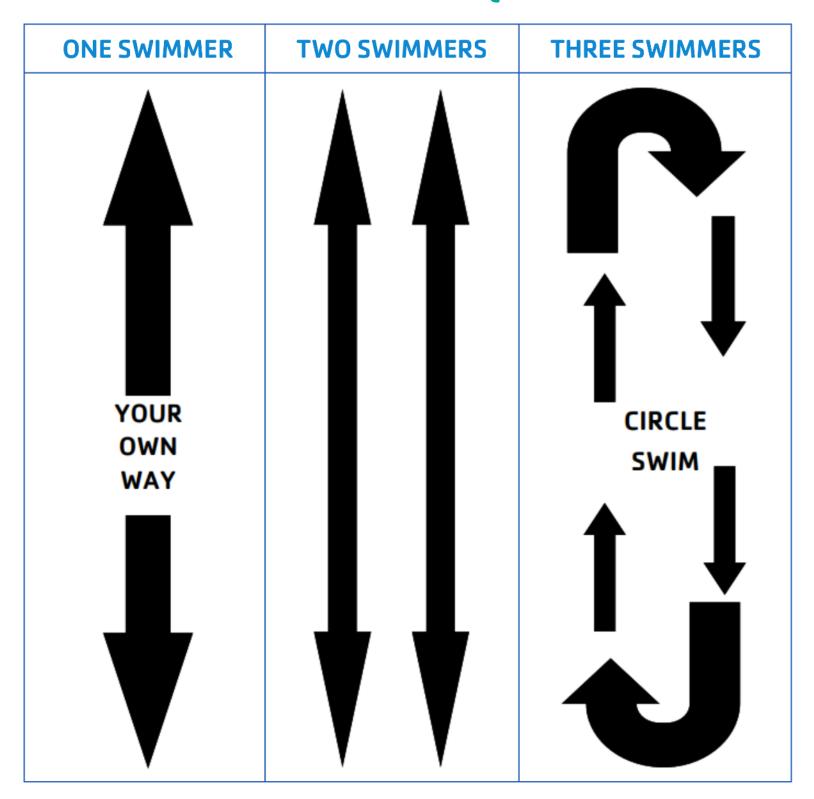

# LAP SWIMMING ETIQUETTE

#### THINGS TO KNOW

- Please be respectful of your fellow Y Friends.
- We understand our pool at times can be busy, our goal is to meet as many people's needs as possible.
- Try to swim with people who have the same ability and let them know you are entering the lane.
- Be cautious and courteous. Do not start directly in front or behind someone approaching the wall for a turn, give them room.
- With two or more swimmers in a lane, use the circle swim pattern (it's like driving, keep to the right).
- Adult Lap Swim is designated for 18+.
- There are four lap lanes available during Open Swim. During YMCA programming we may be reduced to one or two lap lanes.